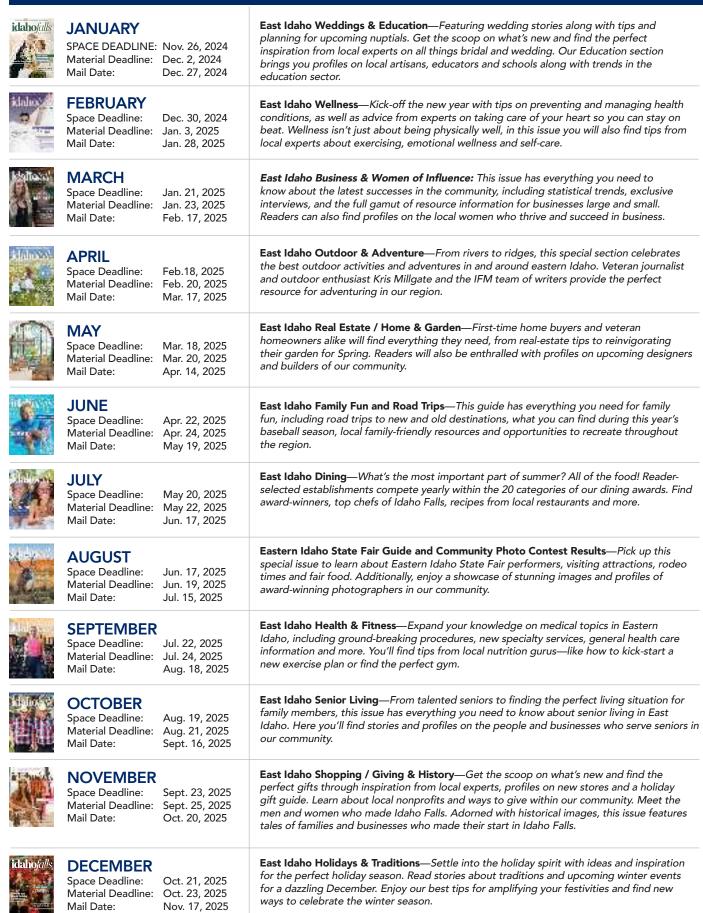

# EDITORIAL CALENDAR

#### 2025 DEADLINES

EDITORIAL THEMES

# **Annual Ancillary Publications**

| Idaho Falls<br>Area Map<br>Space Deadline: Feb. 4, 2025<br>Material Deadline: Feb. 6, 2025<br>Mar. 3, 2025                                                                                  | This full-color map is published<br>annually for the cities of Idaho<br>Falls and Ammon, as well as rural<br>Bonneville County. Annual updates<br>include all new subdivisions, streets,<br>hospitals and schools.                                                                                      | <b>Circulation: 60,000</b><br>Distribution: Placed in hotels, visitors & travel centers, chambers in SE Idaho & across the state.<br><b>Rates:</b><br>4 Spot: \$1,275 2 Spot: \$750<br>3 Spot: \$1,050 1 Spot: \$400                                                               |
|---------------------------------------------------------------------------------------------------------------------------------------------------------------------------------------------|---------------------------------------------------------------------------------------------------------------------------------------------------------------------------------------------------------------------------------------------------------------------------------------------------------|------------------------------------------------------------------------------------------------------------------------------------------------------------------------------------------------------------------------------------------------------------------------------------|
| Discover<br>Idaho Falls<br>Space Deadline: Mar. 4, 2025<br>Material Deadline: Mar. 6, 2025<br>Mar. 31, 2025                                                                                 | Parks, sports teams, indoor facilities,<br>clubs and other recreational<br>activities in and around Idaho<br>Falls can be found in this guide<br>and used to plan fun activities for<br>children and adults alike. Special<br>distribution includes all children<br>(K-6) in Bonneville County Schools. | Circulation: 40,000<br>Distribution: Special distribution in<br>all enrolled I.F. elementary school<br>children's backpacks.<br>Rates:<br>Full Page: \$1,500<br>Half Page: \$850<br>Quarter Page: \$450                                                                            |
| Idaho Falls<br>Super Savings<br>Coupon BookletKlaho///<br>Super Savings<br>Coupon BookletSpace Deadline:<br>Material Deadline:<br>Mail Date:Mar. 11, 2025<br>Mar. 13, 2025<br>Apr. 07, 2025 | Idaho Falls Super Savings coupon<br>Booklet will contain over 200 coupons<br>from local vendors and will be<br>distributed via area fundraising, direct<br>sales and community donations.                                                                                                               | <b>Circulation: 5,000</b><br>Distribution: High Schools, Middle<br>Schools, and teams looking to create<br>a fundraiser.<br><b>Rates:</b><br>Single Coupon \$50<br>Three Coupons \$100                                                                                             |
| Idaho Falls Area<br>Visitors Guide<br>Space Deadline: Apr. 8, 2025<br>Material Deadline: Apr. 10, 2025<br>Mail Date: May. 5, 2025                                                           | Idaho Falls serves as the main hub<br>to Eastern Idaho, southwestern<br>Montana, northwestern Wyoming,<br>Yellowstone National Park and Grand<br>Teton National Park. This annual guide<br>is distributed in hotels, visitor centers,<br>chambers and rest stops.                                       | Circulation: 80,000<br>Distribution: Placed in hotels, visitors &<br>travel centers, chambers in SE Idaho &<br>across the state.<br>Rates:<br>Full Page: \$1,500<br>Half Page: \$850<br>Quarter Page: \$450                                                                        |
| Independence<br>Day Parade<br>Program<br>Space Deadline: June 4, 2025<br>Material Deadline: June 6, 2025<br>Mail Date: June 28, 2025                                                        | Close to 100,000 spectators line the<br>streets for the city's parade, followed<br>by Melaleuca's Freedom Celebration.<br>This guide includes parade listings,<br>details and special discounts from<br>area businesses.                                                                                | <b>Circulation: 50,000+</b><br>Distribution: Parade attendees<br><b>Rates:</b><br>Full Page: \$600<br>Half Page: \$300<br>Quarter Page: \$150<br>Business Card: \$50                                                                                                               |
| Destination<br>Idaho Falls<br>Relocation<br>Guide<br>Space Deadline: Sept. 9, 2025<br>Material Deadline: Sep. 11, 2025<br>Mail Date: Oct. 7, 2025                                           | Suited for coffee tables and business<br>lobbies alike, Destination Idaho Falls<br>is also available as an interactive<br>digital issue and marketed across the<br>country to key online resources for<br>business development and relocation<br>to East Idaho with a focus in Idaho<br>Falls.          | Circulation: 40,000<br>Distribution: Special distribution<br>Rates:<br>3 Page gate: \$9,000<br>2 Page gate: \$6,500<br>Centerfold: \$6,000<br>Spread: \$5,200<br>Full Page: \$3,300<br>2/3 vertical: \$2,200<br>Half Page: \$1,700<br>1/2 vertical: \$1,100<br>Quarter Page: \$850 |